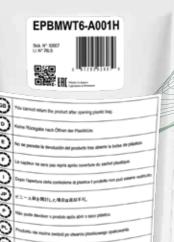

#### Well protected:

- » Sensor protected with non-resealable plastic bag
- » Easy inspection