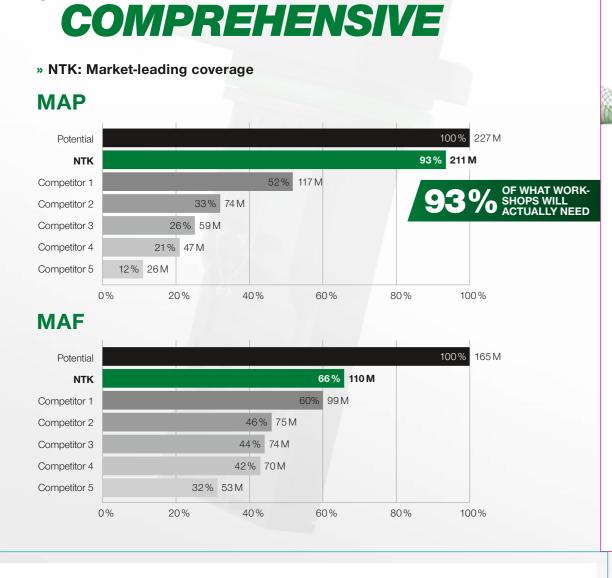

### RANGE MANAGEMENT

- » NTK: Your one stop shop for sensors
- » Unique: A complete range of MAP and MAF sensors
- » Comprehensive: 93% coverage of what workshops will actually need

## MAP 160 Part N°

- » 91 manifold pressure sensors
- 58 boost pressure sensors
- » 11 manifold/boost pressure sensors

- » 165 sensor types with housing
- » 20 plug-in sensor types with air intake
- » 5 IAM plug-in sensor types that cover 77 housing types. Represent 22% of market demand. Offer better stock rotation.